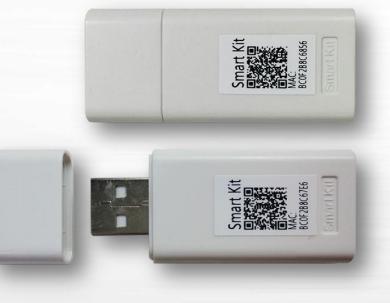

### • AC with WIFI module (Provide by Midea )

There is QR code on module which can identify the unit and built the connection between AC and Router.

The WIFI module has got certifications of FCC, CE and ID (Canada). Other certifications are also possible by request.