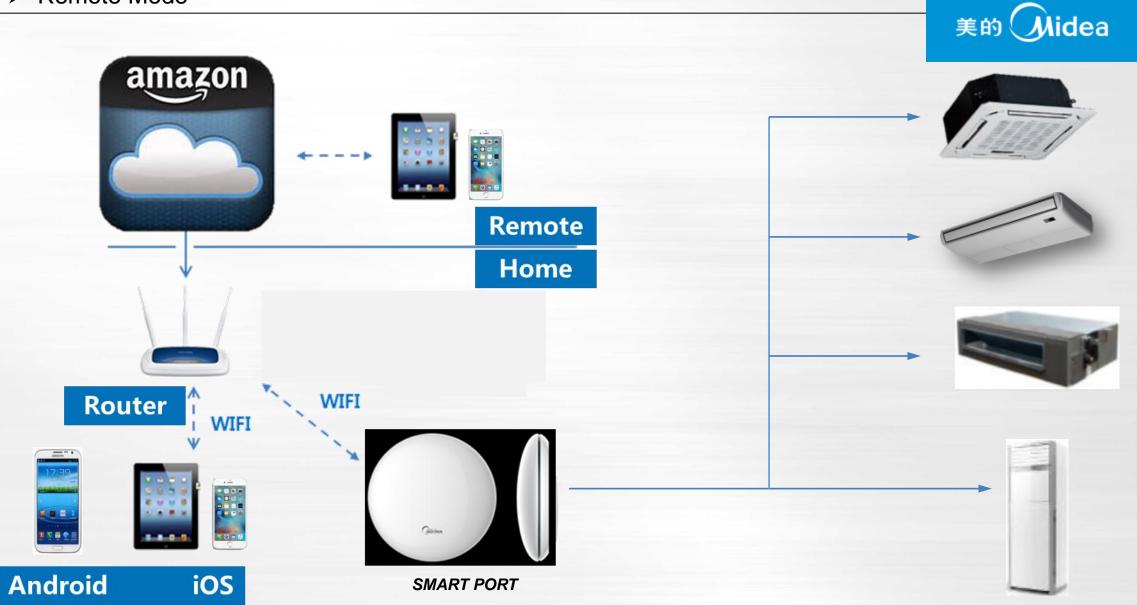

# Midea SMART PORT

for LCAC Products

**Technical Support Department** 

Remote Mode

#### Remote Mode

#### Connection

Standard LCAC doesn't have the WIFI connection, now the SMART PORT allows you to connect to LCAC products with WIFI via CN40 port.

#### Connection