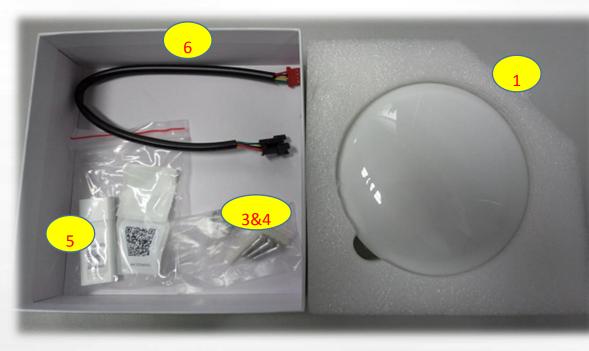

# **Smart Port assembly**

| No. | Name                            | Qty. | Remarks                          |
|-----|---------------------------------|------|----------------------------------|
| 1   | Smart port                      | 1    |                                  |
| 2   | Installation and owner's manual | 1    |                                  |
| 3   | Screws                          | 3    | M4X20 (For Mounting on the Wall) |
| 4   | Wall plugs                      | 3    | For Mounting on the Wall         |
| 5   | Smart kit                       | 1    |                                  |
| 6   | The connective wires group-1    | 1    | See Fig.4-3                      |

SMART PORT: WF-60A1 BOM code: 17310900A01921

Note:

Connection cable #6 is for the connection between the extension cord and main PCB of the unit