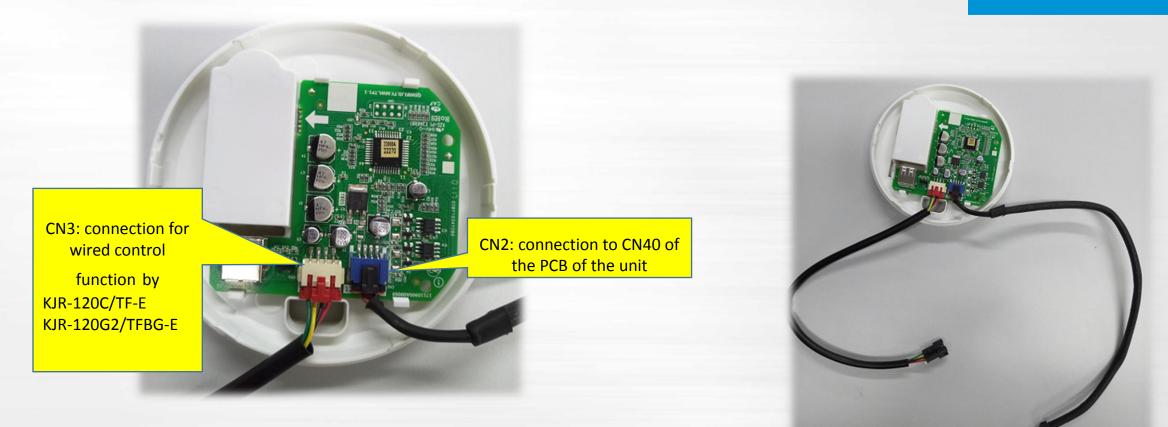

#### Connection

Standard LCAC doesn't have the WIFI connection, now the SMART PORT allows you to connect to LCAC products with WIFI via CN40 port.

#### Two way Wired control solution