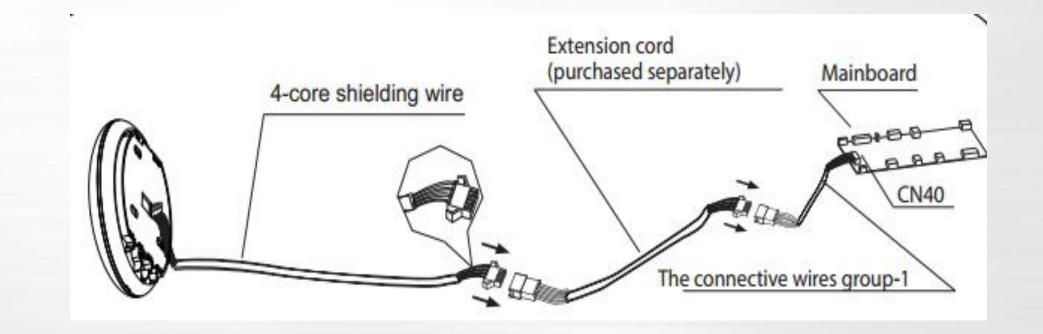

# **Smart Port assembly**

| No. | Name                            | Qty. | Remarks                          |
|-----|---------------------------------|------|----------------------------------|
| 1   | Smart port                      | 1    |                                  |
| 2   | Installation and owner's manual | 1    |                                  |
| 3   | Screws                          | 3    | M4X20 (For Mounting on the Wall) |
| 4   | Wall plugs                      | 3    | For Mounting on the Wall         |
| 5   | Smart kit                       | 1    |                                  |
| 6   | The connective wires group-1    | 1    | See Fig.4-3                      |

SMART PORT: WF-60A1 BOM code: 17310900A01921

Note:

Connection cable #6 is for the connection between the extension cord and main PCB of the unit