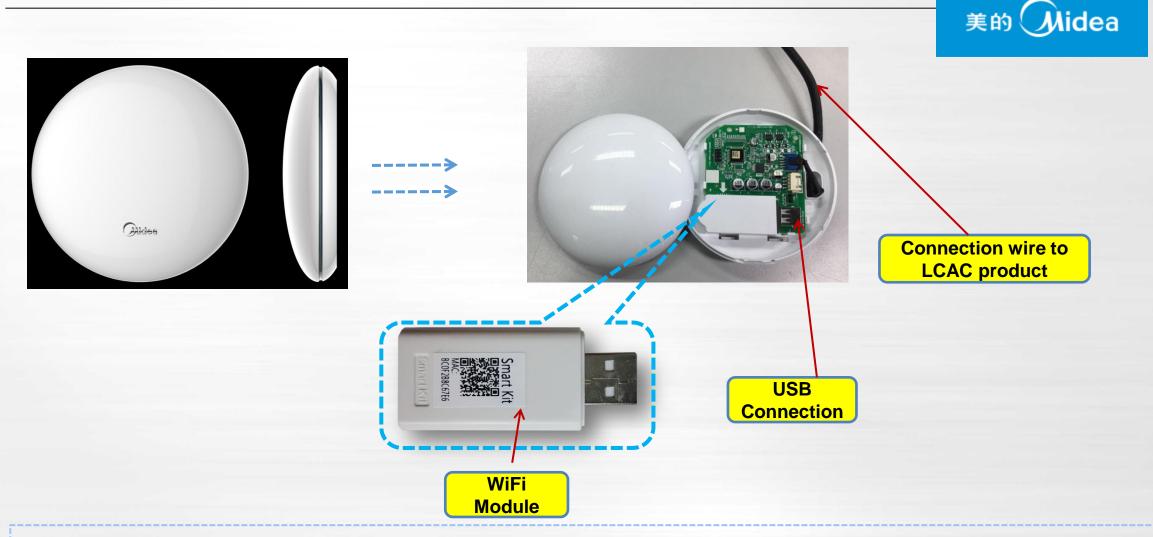

# **Smart Port assembly**

| No. | Name                            | Qty. | Remarks                          |
|-----|---------------------------------|------|----------------------------------|
| 1   | Smart port                      | 1    |                                  |
| 2   | Installation and owner's manual | 1    |                                  |
| 3   | Screws                          | 3    | M4X20 (For Mounting on the Wall) |
| 4   | Wall plugs                      | 3    | For Mounting on the Wall         |
| 5   | Smart kit                       | 1    |                                  |
| 6   | The connective wires group-1    | 1    | See Fig.4-3                      |

### • AC with WIFI module (Provide by Midea )

There is QR code on module which can identify the unit and built the connection between AC and Router.

The WIFI module has got certifications of FCC, CE and ID (Canada). Other certifications are also possible by request.