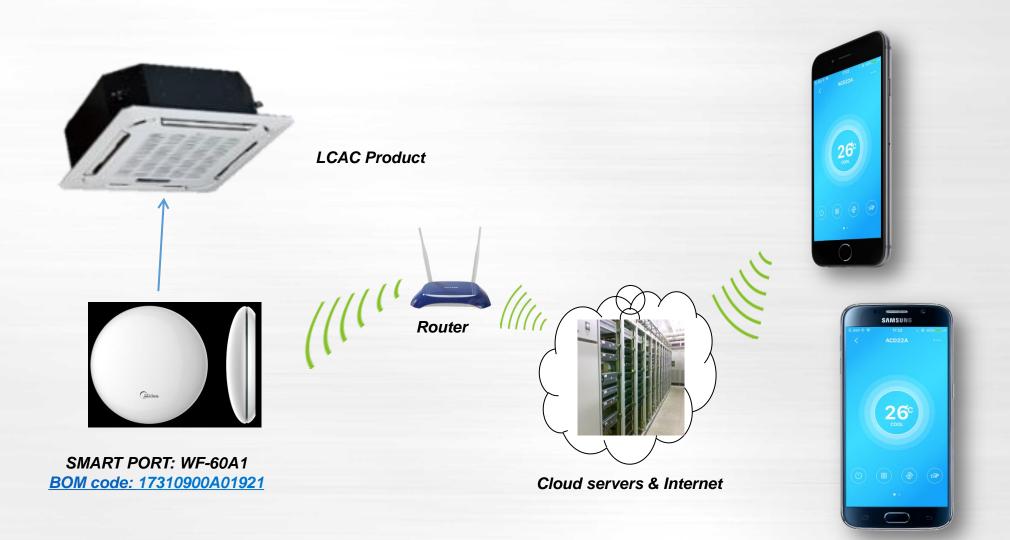

SMART PORT: WF-60A1 BOM code: 17310900A01921

Note:

Connection cable #6 is for the connection between the extension cord and main PCB of the unit